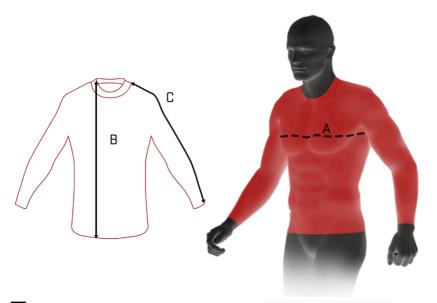

# RASHGUARD LONG

|      | Α       | В  | C  |
|------|---------|----|----|
| XS   | 82-87   | 69 | 70 |
| S    | 88-93   | 70 | 71 |
| М    | 94-99   | 71 | 72 |
| L    | 100-105 | 72 | 73 |
| XL   | 106-111 | 73 | 74 |
| XXL  | 112-117 | 74 | 75 |
| XXXL | 118-123 | 75 | 76 |
|      |         |    |    |