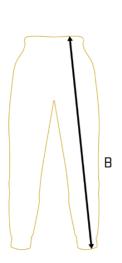

#### **SWEATPANTS**

|     | A       | В     | C  |
|-----|---------|-------|----|
|     | 96-98   | 104,5 | 55 |
| М   | 100-102 | 105,5 | 57 |
| L   | 104-106 | 106,5 | 59 |
| XL  | 108-110 | 107,5 | 61 |
| XXL | 112-114 | 108,5 | 63 |