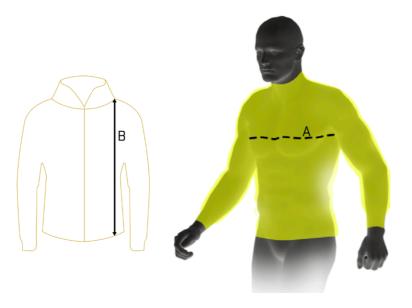

#### SMMASH HOODIE

|    | A       | В    |
|----|---------|------|
| XS | 104-106 | 71,5 |
| S  | 108-110 | 71,5 |
| М  | 112-114 | 73,5 |
| L  | 116-118 | 73,5 |
| XL | 120-122 | 75,5 |