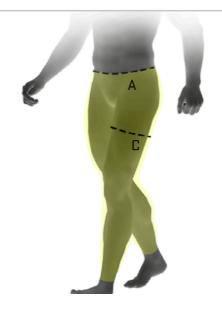

# MMA SHORTS

|     | Α       | В  | C  |
|-----|---------|----|----|
| S   | 72-78   | 50 | 50 |
| М   | 79-85   | 52 | 53 |
| L   | 86-92   | 54 | 56 |
| XL  | 93-99   | 56 | 59 |
| XXL | 100-106 | 58 | 62 |