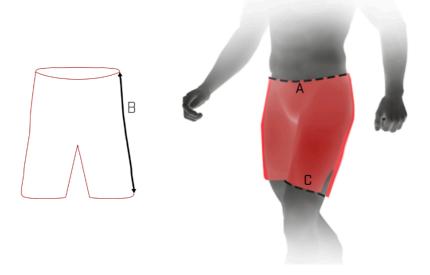

# MMA SHORTS

|     | Α       | В  | C  |
|-----|---------|----|----|
| S   | 72-78   | 50 | 50 |
| М   | 79-85   | 52 | 53 |
| L   | 86-92   | 54 | 56 |
| XL  | 93-99   | 56 | 59 |
| XXL | 100-106 | 58 | 62 |