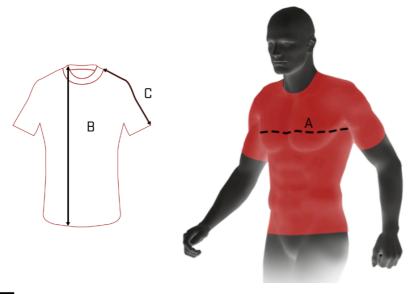

# RASHGUARD SHORT-

|      | A       | В  | C  |
|------|---------|----|----|
| XS   | 82-87   | 69 | 33 |
| S    | 88-93   | 70 | 34 |
| М    | 94-99   | 71 | 35 |
| L    | 100-105 | 72 | 36 |
| XL   | 106-111 | 73 | 37 |
| XXL  | 112-117 | 74 | 38 |
| XXXL | 118-123 | 75 | 39 |
|      |         |    |    |